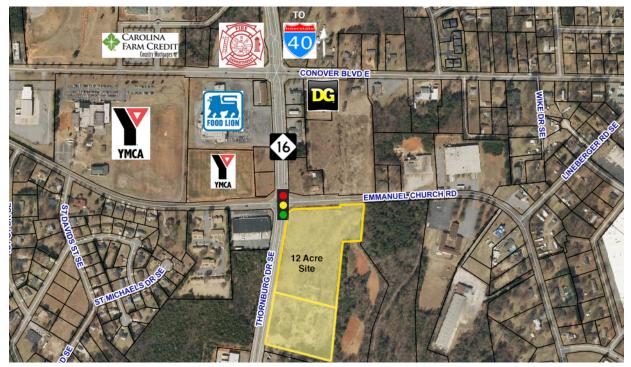

## Highway 16 Prime Commercial Site – 12+ Acres Thornburg Drive and Emmanual Church Road

This outstanding site is located in Conover, NC (in the Hickory Metro area) and has over 1,000 feet of frontage on NC Hwy 16. This four-lane section connects I-40 with downtown Charlotte.

## **Property Highlights**

- •12+ acres at signalized intersection; additional land may be assembled
- •NC Highway 16 has strong and increasing traffic counts 16,800vpd at site (Summer 2015 count)
- •Regional YMCA nearby serves families throughout county; 2015 expansion of additional soccer fields draws large crowds to the vicinity.
- •Eight foot sidewalks with grassed median have been installed the full length of the west side of the property in the road right-of-way
- •45 minutes from downtown Charlotte
- •MSA with 360,000+ population
- •NC Highway 16 connects I-40 in Conover to I-485 in Charlotte
- •Site is located 1 mile from downtown Conover and is convenient to commuters and residents.
- •5 minutes from Rock Barn Golf and Spa
- •Water and Sewer will be provided by the City of Conover
- •Level site requires minimal grading and site preparation. Land was previously a farm.
- •Existing retail and significant industrial located nearby; approx. 2 miles from Super Wal Mart